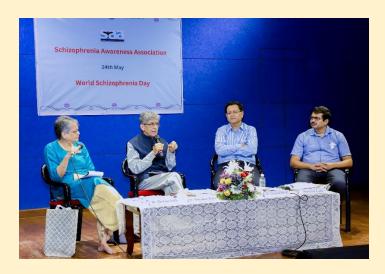

On **20**<sup>th</sup> **May**, in the observance of World Schizophrenia Day, two Shubharthis from SAA were interviewed by Sarika Chandak at the Film and Television Institute of India (FTII) in Pune.

On **24**<sup>th</sup> **May**, the World Schizophrenia Day, SAA observed the occasion by arranging a panel discussion titled "Saathi Hath Badhana." The panelists included Dr. Viyadhar Watve (Psychiatrist), Dr. Nishchol Raval (Psychiatrist), Dr. Shirisha Sathe (Psychologist), and Sameer Lele (Shubharthi).