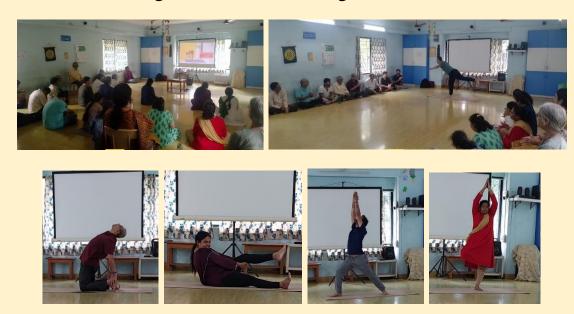

On 21st June, SAA celebrated World Yoga Day, Shubharthis showcased several yoga asanas after learning the essentials of Yoga.

On **29**<sup>th</sup> **June**, an excursion was arranged for Shubharthis to Shivshrushti - a historical theme park, along with 16 Shubharthis, 1 caregiver and 2 staff members.